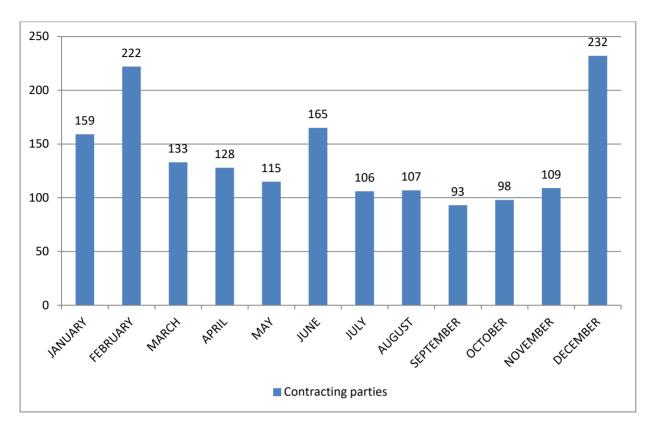

## **MARRIAGE**

Figure 4: Monthly Marriage registrations for year 2016

| MONTH     | Contracting parties |
|-----------|---------------------|
| JANUARY   | 159                 |
| FEBRUARY  | 222                 |
| MARCH     | 133                 |
| APRIL     | 128                 |
| MAY       | 115                 |
| JUNE      | 165                 |
| JULY      | 106                 |
| AUGUST    | 107                 |
| SEPTEMBER | 93                  |
| OCTOBER   | 98                  |
| NOVEMBER  | 109                 |
| DECEMBER  | 232                 |
| TOTAL     | 1,667               |

Table 3. Total Number of Marriage Registrations for year 2016 per month