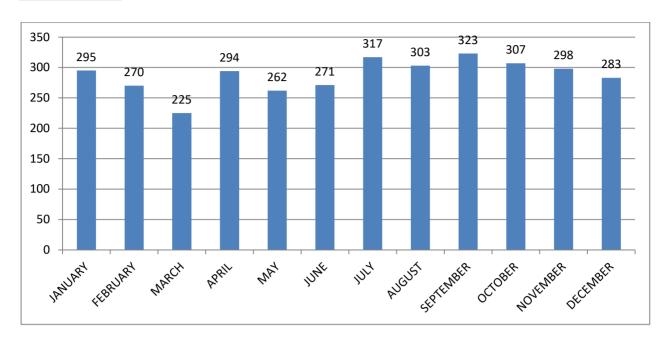

## **DEATH**

Figure 3: Monthly Death Registrations for year 2016

| MONTH     | COUNT |
|-----------|-------|
| JANUARY   | 295   |
| FEBRUARY  | 270   |
| MARCH     | 225   |
| APRIL     | 294   |
| MAY       | 262   |
| JUNE      | 271   |
| JULY      | 317   |
| AUGUST    | 303   |
| SEPTEMBER | 323   |
| OCTOBER   | 307   |
| NOVEMBER  | 298   |
| DECEMBER  | 283   |
| TOTAL     | 3,429 |

Table 2. Death Registrations