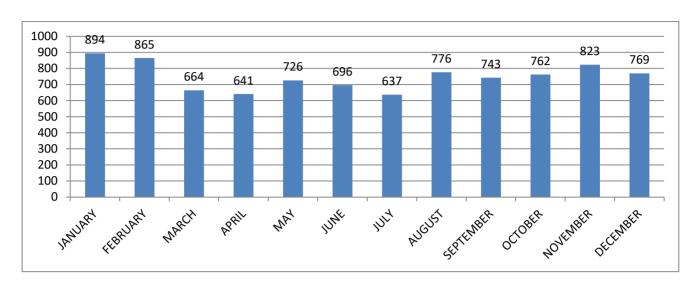

## **BIRTH**

Figure 1: Monthly Birth registrations for year 2016

Figure 2: Summary of Birth Registration for year 2016 by Gender

| MONTH     | MALE | FEMALE | COUNT |
|-----------|------|--------|-------|
| JANUARY   | 461  | 433    | 894   |
| FEBRUARY  | 438  | 427    | 865   |
| MARCH     | 345  | 319    | 664   |
| APRIL     | 299  | 342    | 641   |
| MAY       | 407  | 319    | 726   |
| JUNE      | 367  | 329    | 696   |
| JULY      | 308  | 329    | 637   |
| AUGUST    | 401  | 373    | 776   |
| SEPTEMBER | 403  | 340    | 743   |
| OCTOBER   | 407  | 355    | 762   |
| NOVEMBER  | 430  | 393    | 823   |
| DECEMBER  | 392  | 377    | 769   |
| TOTAL     | 4647 | 4309   | 9,032 |

Table 1. Registrations by Gender

Note: status – Timely Registrations are birth registrations within 30 days of reglementary period from the date of Birth; Delayed – beyond reglementary period.