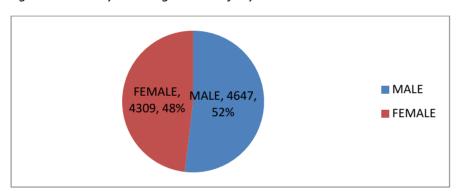

## **BIRTH**

Figure 1: Monthly Birth registrations for year 2016

Figure 2: Summary of Birth Registration for year 2016 by Gender

| MONTH     | MALE | FEMALE | COUNT |
|-----------|------|--------|-------|
| JANUARY   | 461  | 433    | 894   |
| FEBRUARY  | 438  | 427    | 865   |
| MARCH     | 345  | 319    | 664   |
| APRIL     | 299  | 342    | 641   |
| MAY       | 407  | 319    | 726   |
| JUNE      | 367  | 329    | 696   |
| JULY      | 308  | 329    | 637   |
| AUGUST    | 401  | 373    | 776   |
| SEPTEMBER | 403  | 340    | 743   |
| OCTOBER   | 407  | 355    | 762   |
| NOVEMBER  | 430  | 393    | 823   |
| DECEMBER  | 392  | 377    | 769   |
| TOTAL     | 4647 | 4309   | 9,032 |

Table 1. Registrations by Gender

Note: status – Timely Registrations are birth registrations within 30 days of reglementary period from the date of Birth; Delayed – beyond reglementary period.